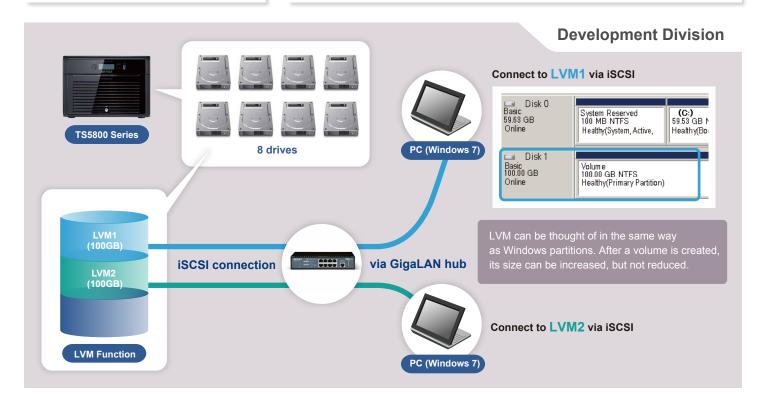

# For Office Managers

Methods for Expanding PC and Server Storage Space and Rapidly Reading and Writing Data

Vriting Data

LVM and iSCSI functions for TeraStation

## **Features**

Assigning each employee a predetermined amount of storage (capacity) and expanding the PC's and server's storage space with the iSCSI function provides vastly superior read/write performance.