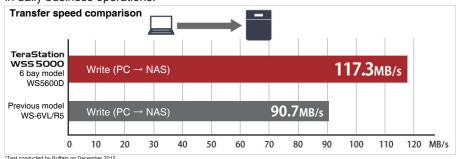

## Intel® Atom™ Dual-Core Processor & DDR3 memory

The TeraStation™ WSS 5000 Series is equipped with Intel® Atom™ Dual-Core Processor, 4GB DDR3 memory, and USB 3.0, maximizing the data transfer speed to support large data transfers and multiple data transfers which occurs constantly in daily business operations.