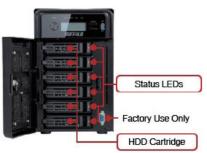

#### Internal Hard Drives

Drive InterfaceSATA(II) 3GbpsNumber of Bays6Hard Drive Capacities2TB, 4TBTotal Capacities12TB, 24TBSupported RAID LevelsJBOD, RAID 0/1/5