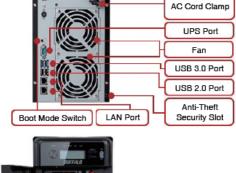

- 10/100/1000 Mbps Gigabit Ethernet with Jumbo Frame
- 2 Ethernet ports for port trunking
- Works with VMware and Hyper-V (SAN Storage for Virtual Machines)
- Supported RAID levels: JBOD, RAID 0/1/5
- Large quiet fan cools hard drive efficiently
- LCD Display shows important TeraStation information and disk status
- 2 USB 3.0 ports and 2 USB 2.0 ports for external drive, printer and UPS connectivity
- 3 years limited warranty

### USB Interface

Standard ComplianceUSB 3.0/2.0Number of Ports2 x USB 3.0/2 x USB 2.0Data Transfer Rate5Gbps USB 3.0/480Mbps USB 2.0 (theoretical value)

#### LAN Interface

Standard ComplianceIEEE 802.3ab/IEEE 802.3u/IEEE 802.3Link Speed10/100/1000 Mbps with Jumbo FrameConnector TypeRJ-45Number of LAN Ports2

## Serial Port

Connector Type D-SUB 9pin
Number of Ports 1