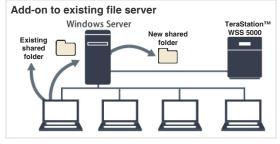

## Expand your existing server's storage capacity with iSCSI

The TeraStation™ WSS 5000 Series can be used as an iSCSI storage array, allowing you to expand the storage space of your existing server. Since this can be done through the LAN network, installation location can be flexible.